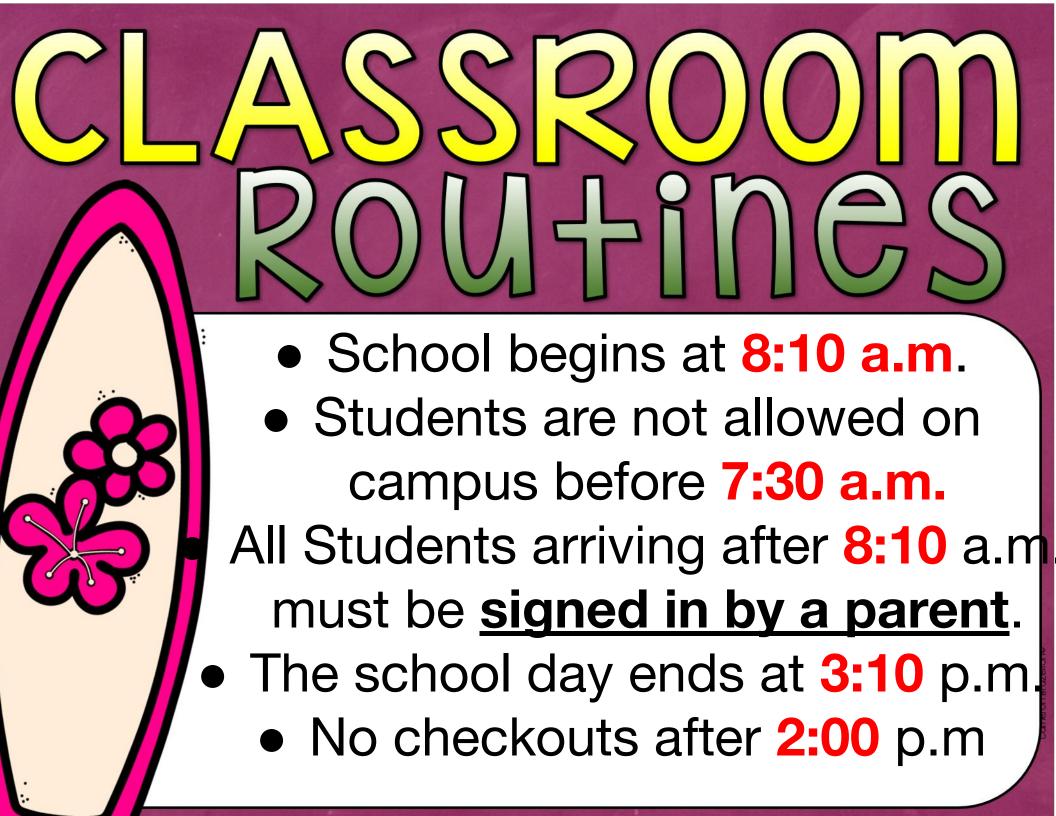

Special Education

Mrs. Waller Ms. Ellisor Ms. Johnson Ms. Alvis



## Meet Your Team: SPED Para Pros

**Ms. Barnes** Ms. Whiting Ms. Hardmon Ms. Chillous Ms. Coleman **Ms. Cleveland** 



Ms. Ellisor Resource Teacher/SEF

Fun Fact: I am a huge Georgia Bulldog fan. I enjoy spending time with my family, playing with my dog, and drinking coca cola.

Mrs. Waller PALS 3-5 Teacher

Fun Fact: I have been at Crump for 8 years as a teacher. I enjoy reading, drinking coffee, and being with my two children.

Ms. Johnson Resource Teacher

Fun Fact: I've been a resource teacher at Crump for 12 years. I enjoy children's books, dogs and shopping.

Ms. Alvis M.A. CCC-SLP Speech Language Pathologist

Fun Fact: I am a huge Auburn fan and
I will be getting married next March
(My new name will be Frazier).





2000"Crump" 2022-2023 Setting high expectations, procedures, and routines throughout the school year. Taking proactive steps to establish a positive classroom/school climate. We strive to have an environment to promote success.